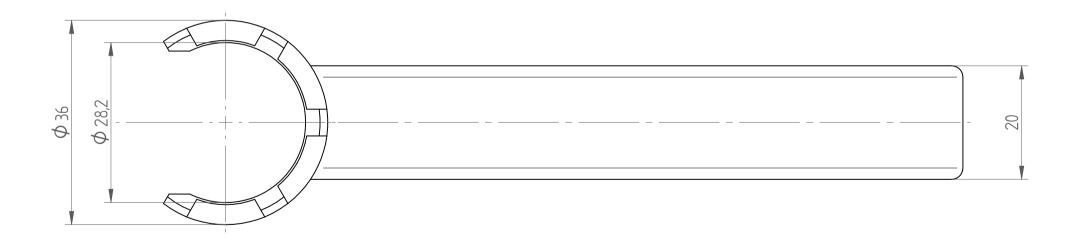

REGO-FIX AG Obermattweg 60 4456 Tenniken / Switzerland

Phone +41 61 976 14 66 Fax +41 61 976 14 14 www.rego-fix.com This is a non-controlled copy. All information given herein is subject to change without notice  ${\sf N}$ 

The information given herein has been carefully checked and is believed to be correct. REGO-FIX, however, assumes no responsibility or liability for any errors, inaccuracies or omissions that may appear in this drawing

This document is subject to copyright laws. No part of this document may be reproduced or transmitted in any form or any means, electronic or mechanic, for any purpose, without the express written permission of REGO-FIX

Type : E 25 M

Part No. : 711325000

Date: 08.12.2014

Scale : 1.5:1