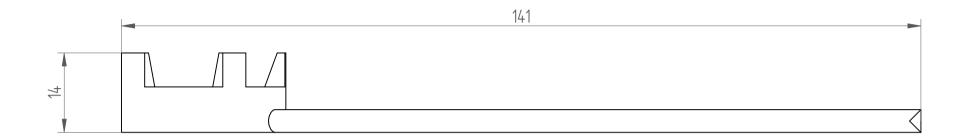

REGO-FIX AG Obermattweg 60 4456 Tenniken / Switzerland

Phone +41 61 976 14 66 Fax +41 61 976 14 14 www.rego-fix.com This is a non-controlled copy. All information given herein is subject to change without notice  ${\sf N}$ 

The information given herein has been carefully checked and is believed to be correct. REGO-FIX, however, assumes no responsibility or liability for any errors, inaccuracies or omissions that may appear in this drawing

This document is subject to copyright laws. No part of this document may be reproduced or transmitted in any form or any means, electronic or mechanic, for any purpose, without the express written permission of REGO-FIX

Type : E 25 M

Part No. : 711325000

Date: 08.12.2014

Scale : 1.5:1